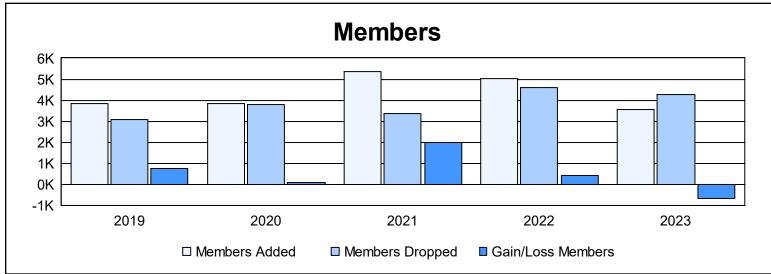

| Year      | New<br>Clubs | Dropped<br>Clubs | Gain/<br>Loss<br>Clubs | New<br>Members | Charter<br>Members | Reinstate<br>Members | Transfer<br>Members | Total<br>Member<br>Added | Total<br>Members<br>Dropped | Gain/<br>Loss<br>Members |
|-----------|--------------|------------------|------------------------|----------------|--------------------|----------------------|---------------------|--------------------------|-----------------------------|--------------------------|
| 2018-2019 | 56           | 15               | 41                     | 1,997          | 1,607              | 216                  | 28                  | 3,848                    | 3,098                       | 750                      |
| 2019-2020 | 59           | 17               | 42                     | 1,871          | 1,621              | 291                  | 63                  | 3,846                    | 3,779                       | 67                       |
| 2020-2021 | 95           | 28               | 67                     | 2,801          | 2,373              | 118                  | 70                  | 5,362                    | 3,358                       | 2,004                    |
| 2021-2022 | 78           | 61               | 17                     | 2,649          | 2,131              | 184                  | 56                  | 5,020                    | 4,594                       | 426                      |
| 2022-2023 | 41           | 47               | -6                     | 2,011          | 1,375              | 104                  | 75                  | 3,565                    | 4,250                       | -685                     |
| Average   | 66           | 34               | 32                     | 2,266          | 1,821              | 183                  | 58                  | 4,328                    | 3,816                       | 512                      |